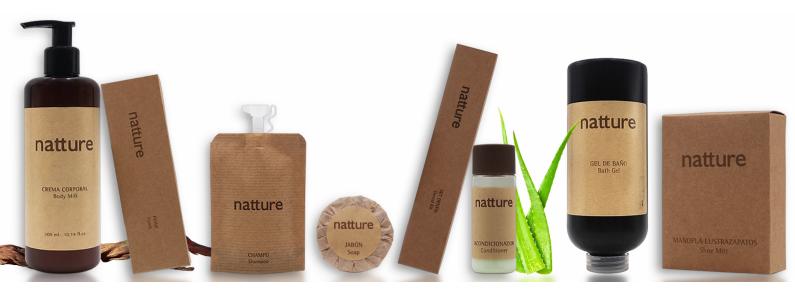

## **NATTURE**

The Natture product range is formulated with aloe vera base. The extract of this plant floods the skin with vitamins and trace elements, leaving it toned and flexible. It also enhances the softness and luminosity of the hair

## DARING AND NATURAL

Discover the difference of what is natural

**RPET and PE dispensers** 

Post-consumer recycling

Aloe vera extract

Made with aloe vera extract that provides hydration and protection to the hair

**PSM** complements

Packaged in recycled paper or FSC cardboard boxes

Recyclable doypacks

45% less environmental impact

## FORMATS

PRESS DISPENSERS

DOYPACKS

BOX COMPLEMENTS

BOTTLES

30 ml / 1 fl. oz.

FLOWPACK COMPLEMENTS

PUSH DISPENSERS
300 ml / 10,1 fl. oz.

300 ml / 10,1 fl. oz.

35 ml / 1,18 fl. oz.

Bath Gel
Body lotion

Shampoo

Comb | Shoe mitt

Sewing kit Shaving kit

Shower cap Tissues Vanity kit Bath Gel Body lotion Conditioner Shampoo

Comb Sho Dental kit Sp Sewing kit Tis Shaving kit Va Shoe shine

ib Shower cap iit Sponge iit Tissues iit Vanity kit Bath gel Body lotion Conditioner Shampoo Shampoo + Bath gel 2-in-1 Soap